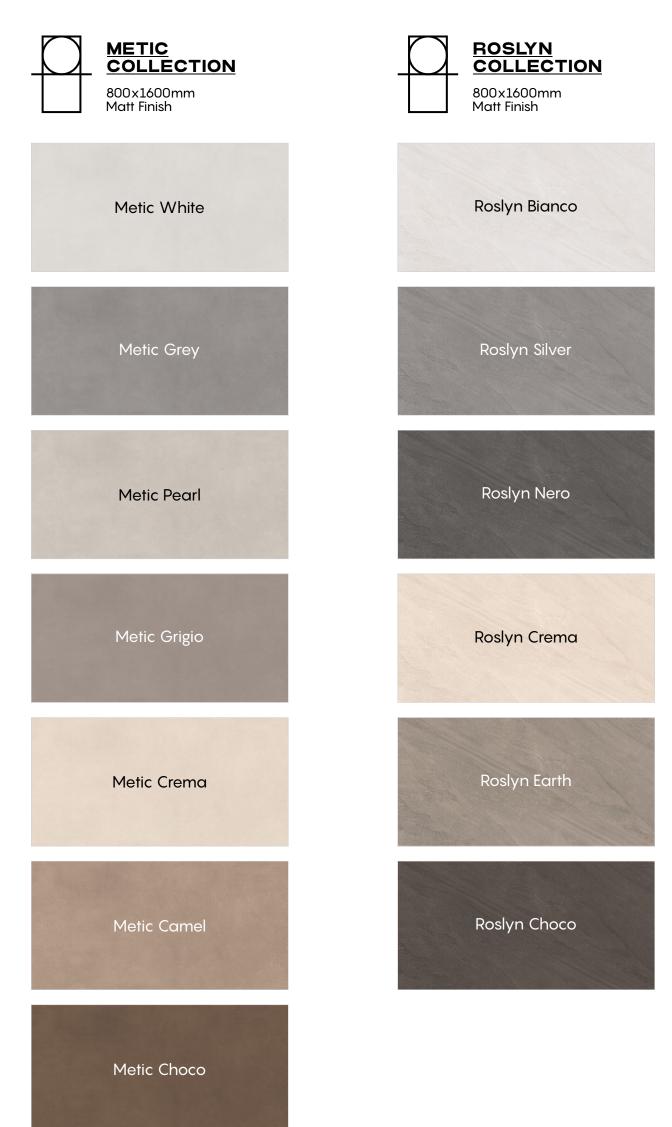

# METIC COLLECTION

800x1600mm Matt Finish

The trendsetting tiles elegantly create a blissful arena in your space and the eclectic matt finish strives for perfection in tone, structure and depth. Further, the matt finish perfectly matches today's modern concepts and discreetly defines spaces.

800x 1600mm

Matt Finish

Random - 4 Faces

800x 1600mm

Matt Finish

Random - 4 Faces

800x 1600mm

Matt Finish

# ROSLYN COLLECTION

800x1600mm Matt Finish

The trendsetting tiles elegantly create a blissful arena in your space and the eclectic matt finish strives for perfection in tone, structure and depth. Further, the matt finish perfectly matches today's modern concepts and discreetly defines spaces.

800x 1600mm

Matt Finish

Random - 4 Faces

800x 1600mm

Matt Finish

Roslyn Silver

Random - 4 Faces

800x 1600mm