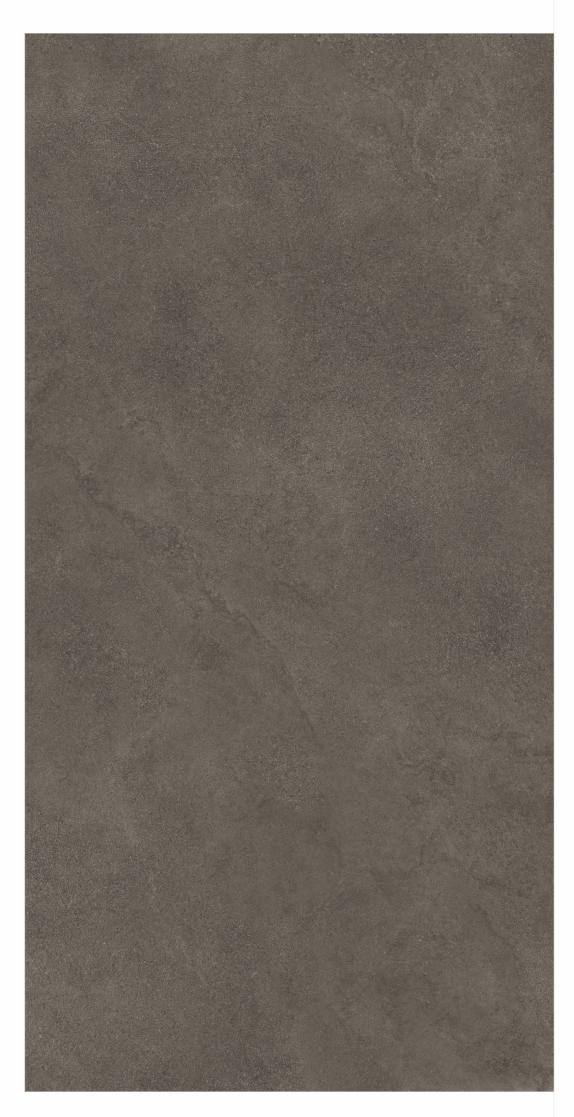

# CANOVA COLLECTION

800x1600mm Matt Finish

The trendsetting tiles elegantly create a blissful arena in your space and the eclectic matt finish strives for perfection in tone, structure and depth. Further, the matt finish perfectly matches today's modern concepts and discreetly defines spaces.

800x 1600mm

Matt Finish

Random - 4 Faces

800x 1600mm

Matt Finish

Random - 4 Faces

800x 1600mm

Matt Finish

<u>Canova</u> <u>Nero</u>

Random - 4 Faces

800x 1600mm

Matt Finish

Random - 4 Faces

800x 1600mm

Matt Finish

Random - 4 Faces

800x 1600mm

Matt Finish

Random - 4 Faces