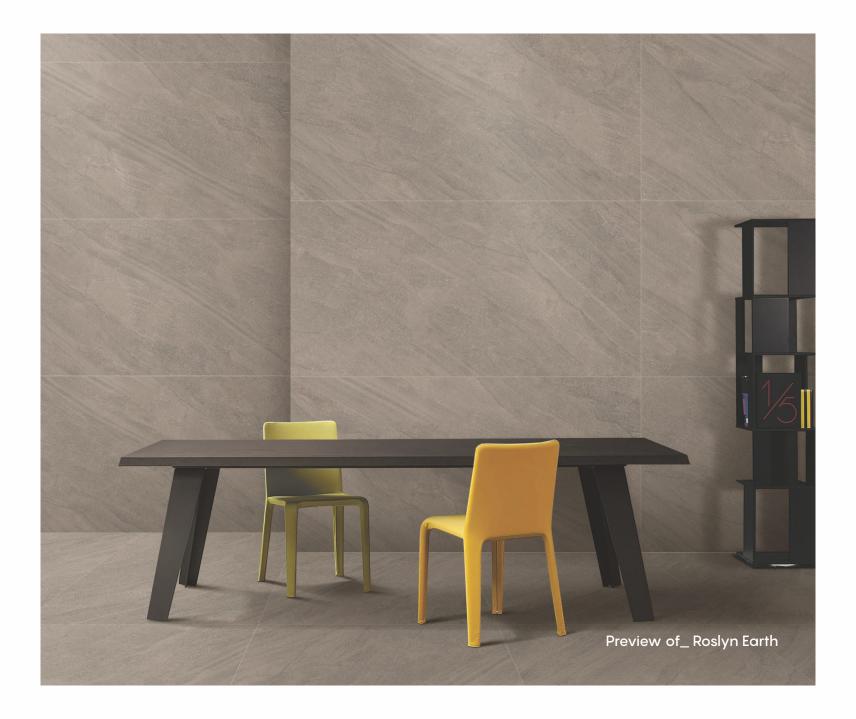

# ROSLYN COLLECTION

800x1600mm Matt Finish

The trendsetting tiles elegantly create a blissful arena in your space and the eclectic matt finish strives for perfection in tone, structure and depth. Further, the matt finish perfectly matches today's modern concepts and discreetly defines spaces.

<u>Roslyn</u> <u>Earth</u>

Random - 4 Faces

800x 1600mm

Matt Finish

Random - 4 Faces