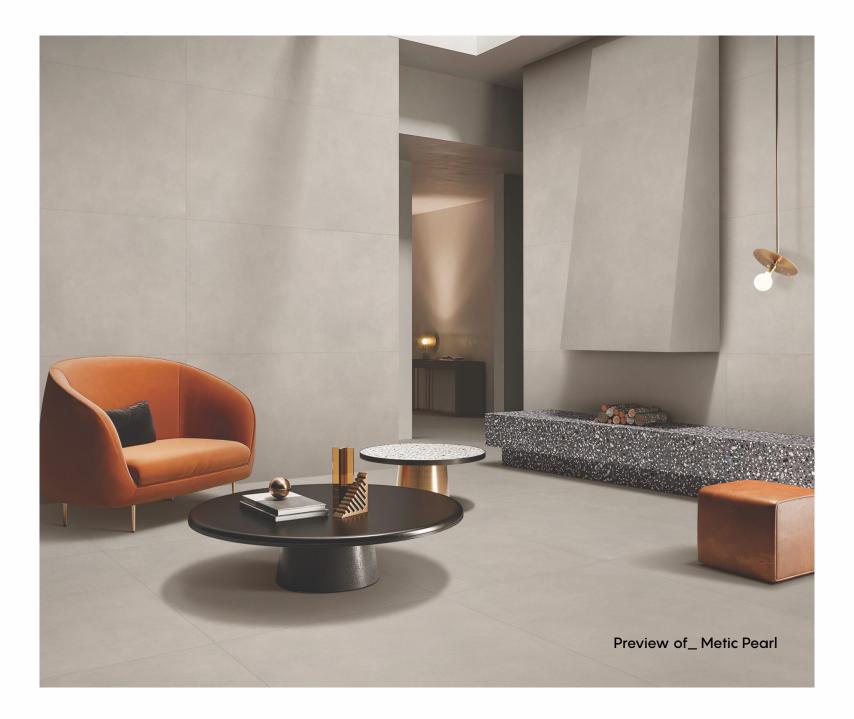

# METIC COLLECTION

800x1600mm Matt Finish

The trendsetting tiles elegantly create a blissful arena in your space and the eclectic matt finish strives for perfection in tone, structure and depth. Further, the matt finish perfectly matches today's modern concepts and discreetly defines spaces.