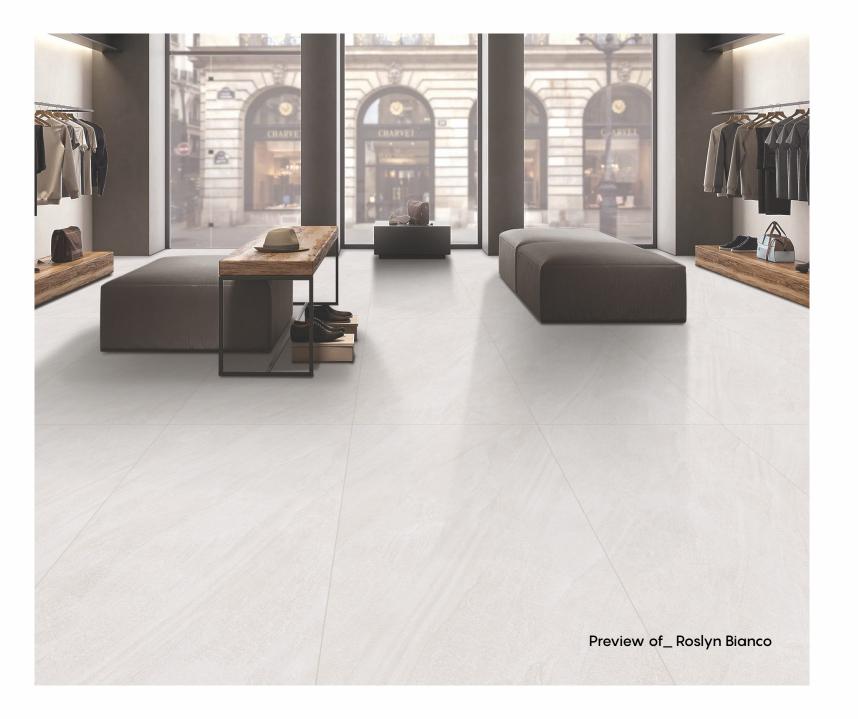

# ROSLYN COLLECTION

800x1600mm Matt Finish

The trendsetting tiles elegantly create a blissful arena in your space and the eclectic matt finish strives for perfection in tone, structure and depth. Further, the matt finish perfectly matches today's modern concepts and discreetly defines spaces.

800x 1600mm

Matt Finish

Random - 4 Faces

800x 1600mm

Matt Finish

Roslyn Silver

Random - 4 Faces

800x 1600mm