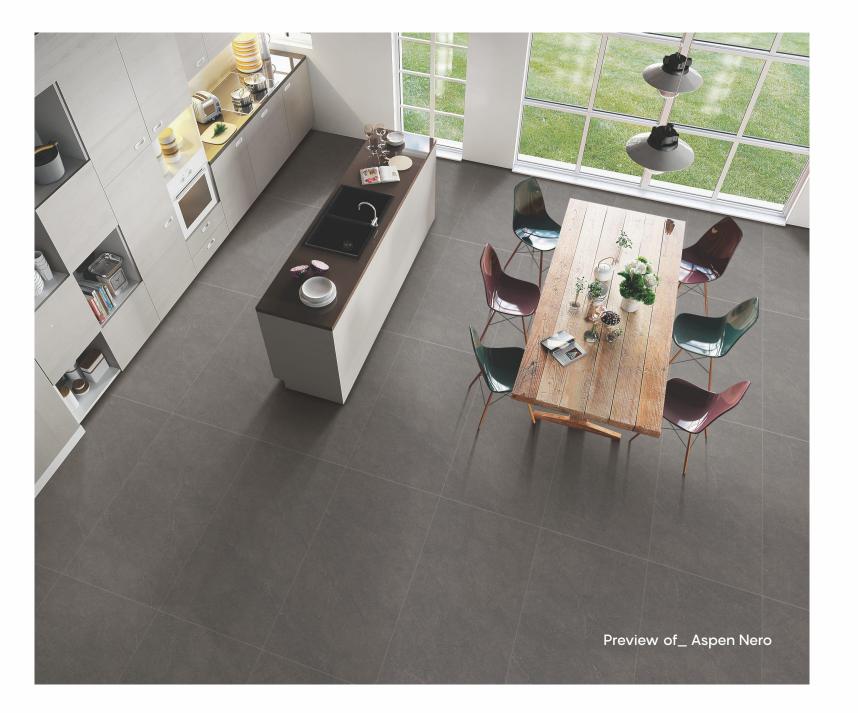

# ASPEN COLLECTION

800x1600mm Matt Finish

The trendsetting tiles elegantly create a blissful arena in your space and the eclectic matt finish strives for perfection in tone, structure and depth. Further, the matt finish perfectly matches today's modern concepts and discreetly defines spaces.

# Aspen Collection

800x 1600mm

Matt Finish

Random - 4 Faces