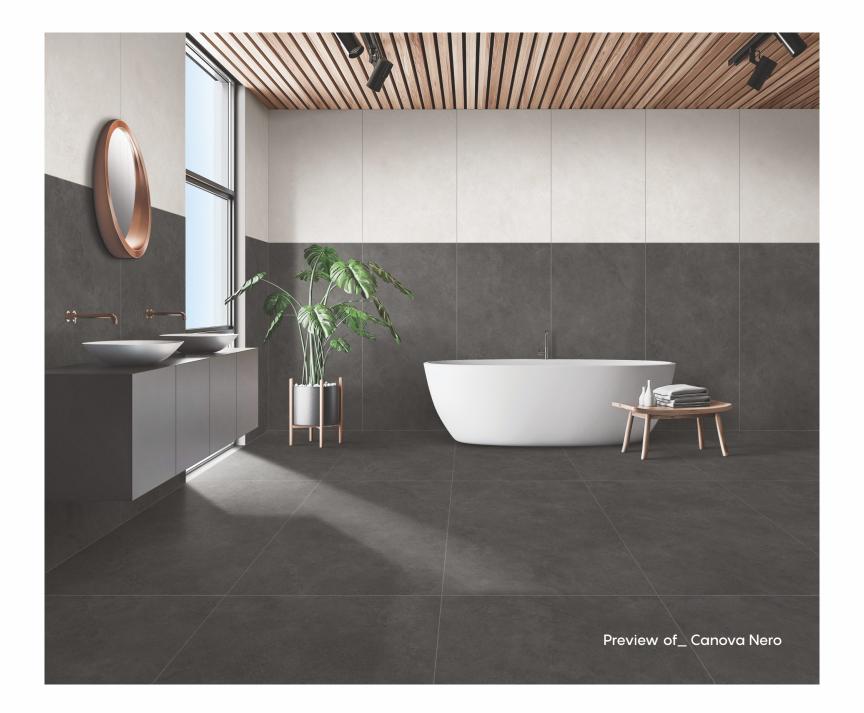

# CANOVA COLLECTION

800x1600mm Matt Finish

The trendsetting tiles elegantly create a blissful arena in your space and the eclectic matt finish strives for perfection in tone, structure and depth. Further, the matt finish perfectly matches today's modern concepts and discreetly defines spaces.

<u>Canova</u> <u>Nero</u>

Random - 4 Faces

800x 1600mm

Matt Finish

Random - 4 Faces

800x 1600mm

Matt Finish

Random - 4 Faces