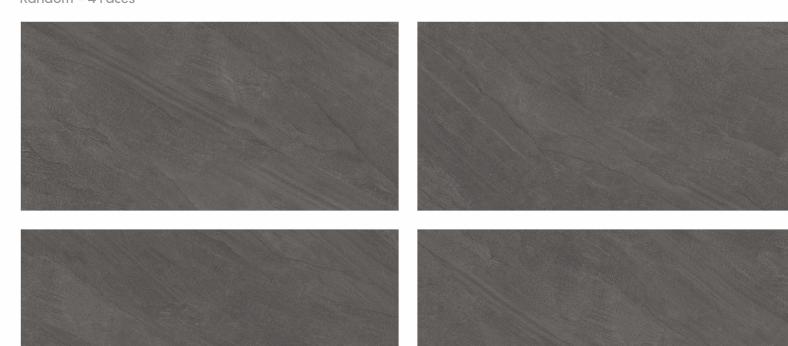

Matt Finish

<u>Roslyn</u> <u>Nero</u>

Random - 4 Faces

800x 1600mm

Matt Finish

Random - 4 Faces

800x 1600mm

Matt Finish