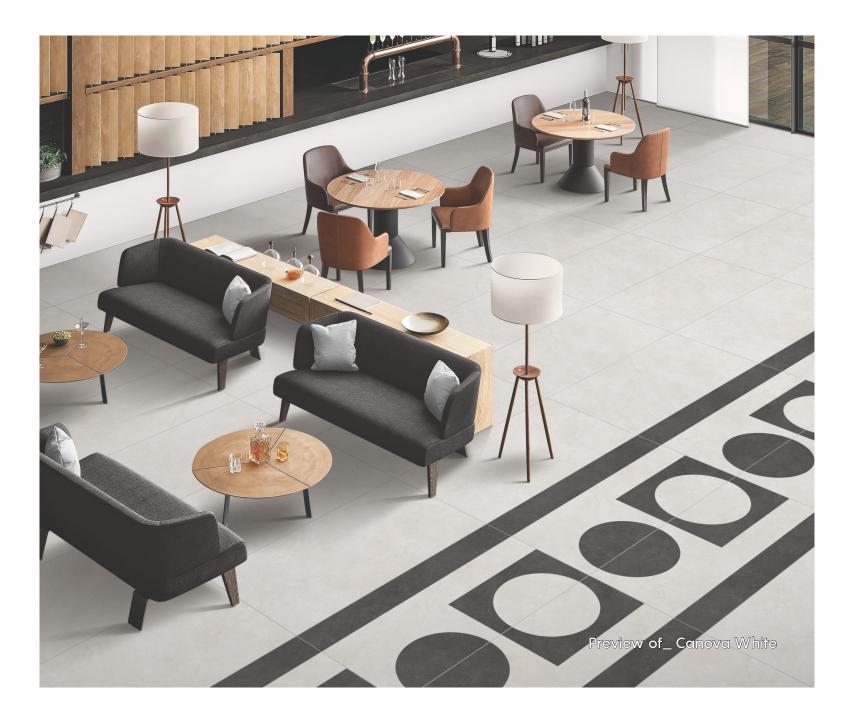

# CANOVA COLLECTION

800x1600mm Matt Finish

The trendsetting tiles elegantly create a blissful arena in your space and the eclectic matt finish strives for perfection in tone, structure and depth. Further, the matt finish perfectly matches today's modern concepts and discreetly defines spaces.