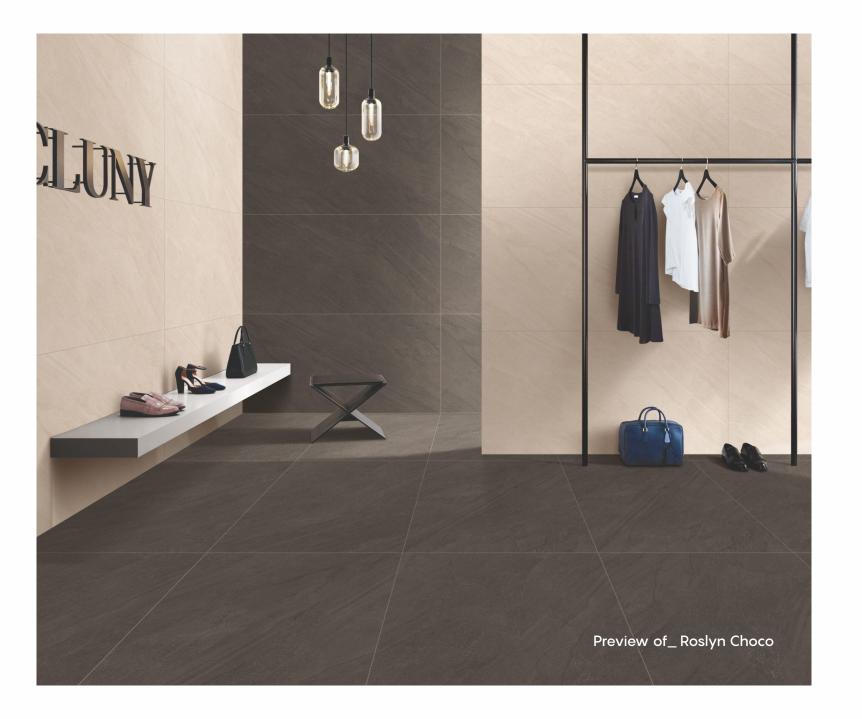

# ROSLYN COLLECTION

800x1600mm Matt Finish

The trendsetting tiles elegantly create a blissful arena in your space and the eclectic matt finish strives for perfection in tone, structure and depth. Further, the matt finish perfectly matches today's modern concepts and discreetly defines spaces.

Matt Finish

<u>Roslyn</u> <u>Nero</u>

Random - 4 Faces

800x 1600mm

Matt Finish

Random - 4 Faces

800x 1600mm

Matt Finish

<u>Roslyn</u> <u>Earth</u>

Random - 4 Faces

800x 1600mm

Matt Finish

Random - 4 Faces