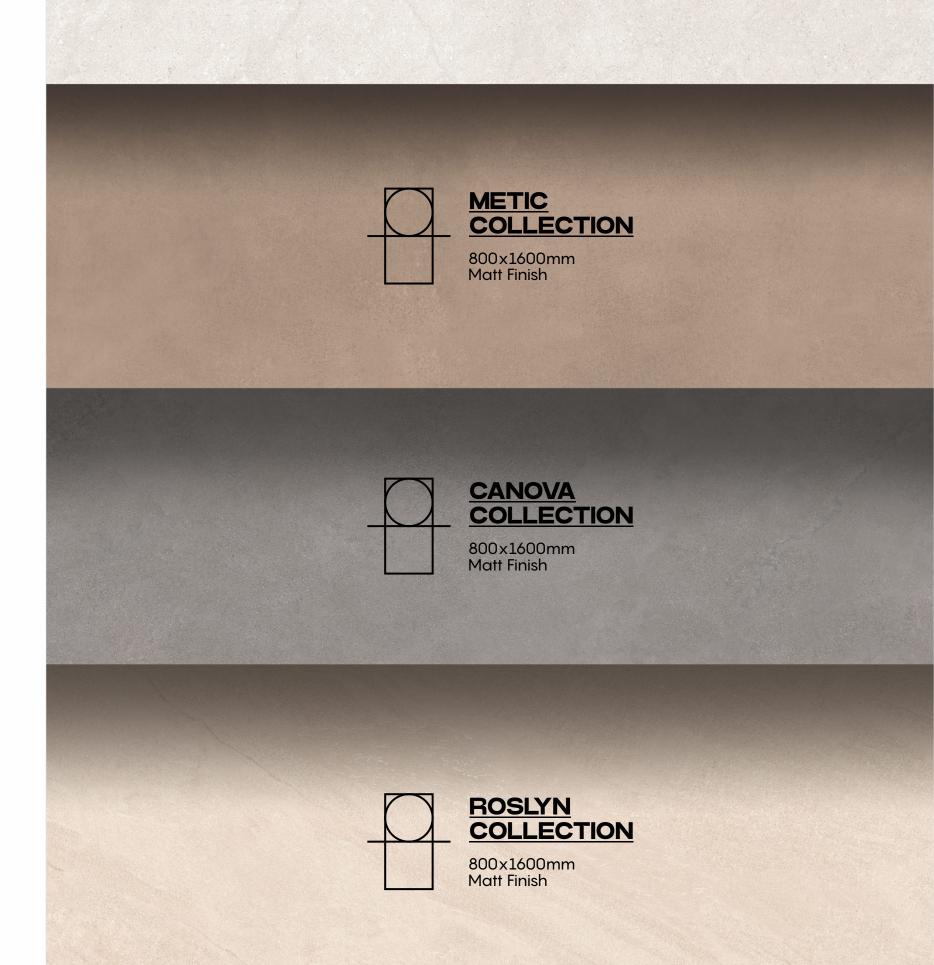

# METIC COLLECTION

800x1600mm Matt Finish

The trendsetting tiles elegantly create a blissful arena in your space and the eclectic matt finish strives for perfection in tone, structure and depth. Further, the matt finish perfectly matches today's modern concepts and discreetly defines spaces.

# CANOVA COLLECTION

800x1600mm Matt Finish

The trendsetting tiles elegantly create a blissful arena in your space and the eclectic matt finish strives for perfection in tone, structure and depth. Further, the matt finish perfectly matches today's modern concepts and discreetly defines spaces.

# ROSLYN COLLECTION

800x1600mm Matt Finish

The trendsetting tiles elegantly create a blissful arena in your space and the eclectic matt finish strives for perfection in tone, structure and depth. Further, the matt finish perfectly matches today's modern concepts and discreetly defines spaces.