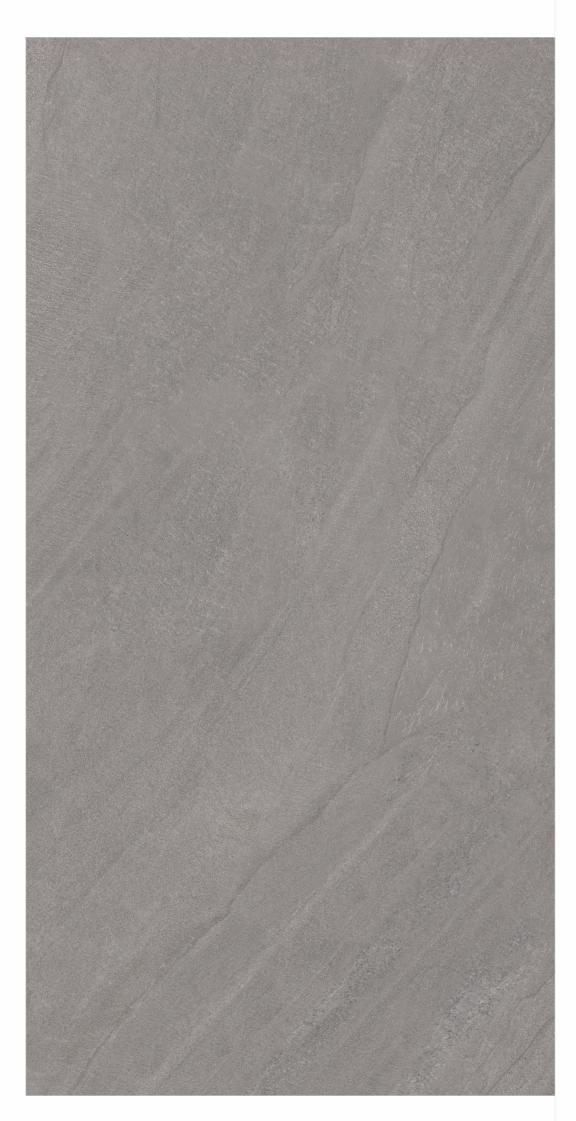

# ROSLYN COLLECTION

800x1600mm Matt Finish

The trendsetting tiles elegantly create a blissful arena in your space and the eclectic matt finish strives for perfection in tone, structure and depth. Further, the matt finish perfectly matches today's modern concepts and discreetly defines spaces.

800x 1600mm

Matt Finish

Random - 4 Faces

800x 1600mm

Matt Finish

Roslyn Silver

Random - 4 Faces

800x 1600mm