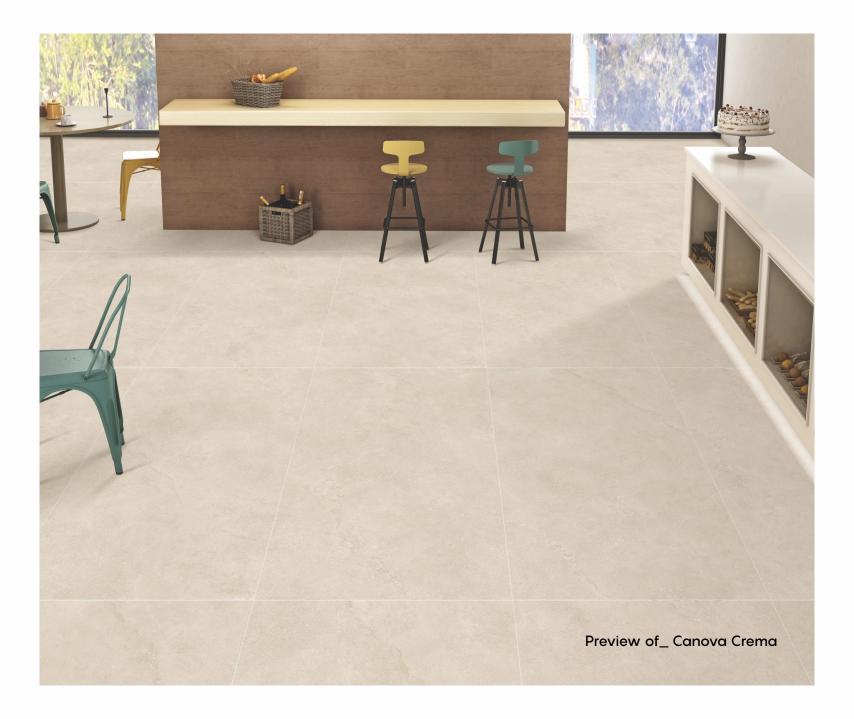

# CANOVA COLLECTION

800x1600mm Matt Finish

The trendsetting tiles elegantly create a blissful arena in your space and the eclectic matt finish strives for perfection in tone, structure and depth. Further, the matt finish perfectly matches today's modern concepts and discreetly defines spaces.