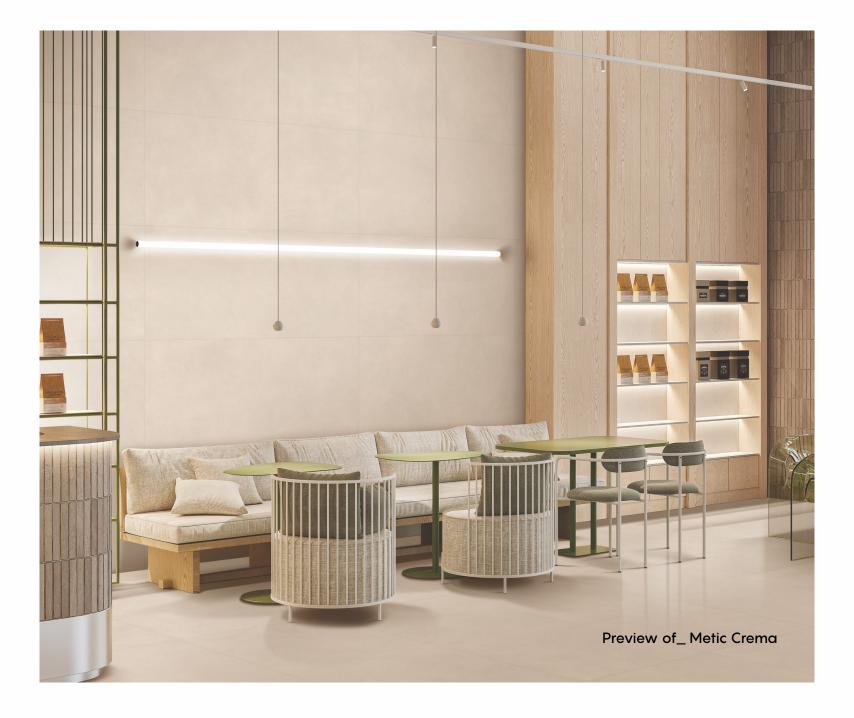

# METIC COLLECTION

800x1600mm Matt Finish

The trendsetting tiles elegantly create a blissful arena in your space and the eclectic matt finish strives for perfection in tone, structure and depth. Further, the matt finish perfectly matches today's modern concepts and discreetly defines spaces.

800x 1600mm

Matt Finish

Random - 4 Faces

800x 1600mm

Matt Finish

Random - 4 Faces

800x 1600mm

Matt Finish