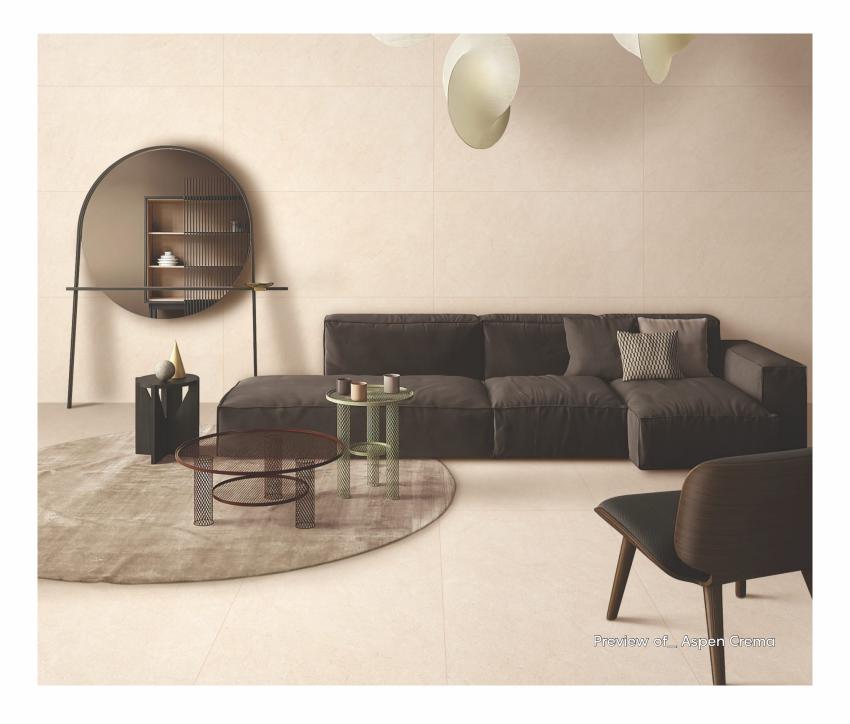

# ASPEN COLLECTION

800x1600mm Matt Finish

The trendsetting tiles elegantly create a blissful arena in your space and the eclectic matt finish strives for perfection in tone, structure and depth. Further, the matt finish perfectly matches today's modern concepts and discreetly defines spaces.

# Aspen Collection

800x 1600mm

Matt Finish

Random - 4 Faces