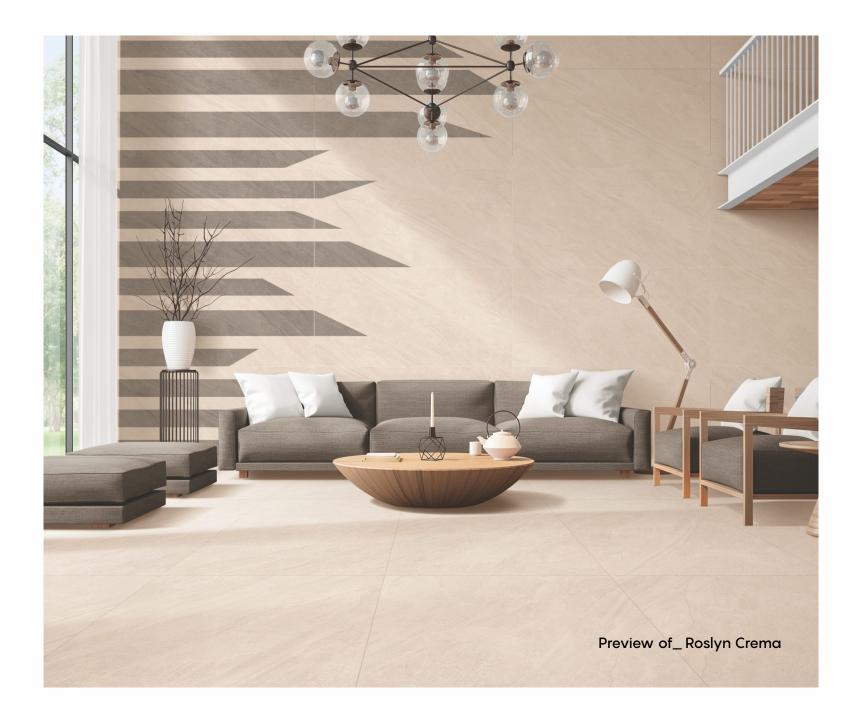

# ROSLYN COLLECTION

800x1600mm Matt Finish

The trendsetting tiles elegantly create a blissful arena in your space and the eclectic matt finish strives for perfection in tone, structure and depth. Further, the matt finish perfectly matches today's modern concepts and discreetly defines spaces.