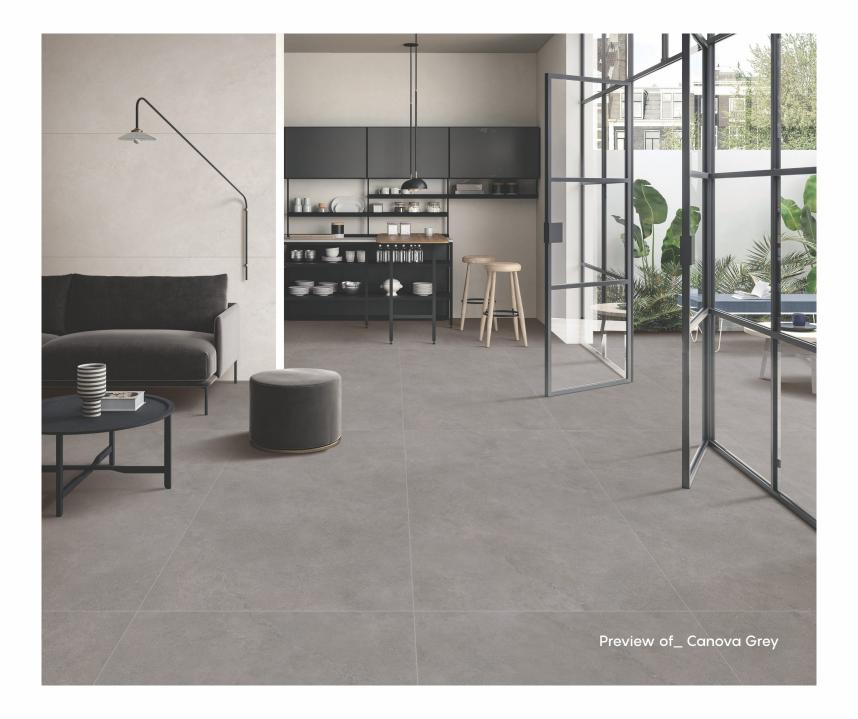

# CANOVA COLLECTION

800x1600mm Matt Finish

The trendsetting tiles elegantly create a blissful arena in your space and the eclectic matt finish strives for perfection in tone, structure and depth. Further, the matt finish perfectly matches today's modern concepts and discreetly defines spaces.

800x 1600mm

Matt Finish

Random - 4 Faces

800x 1600mm

Matt Finish

Random - 4 Faces

800x 1600mm

Matt Finish

<u>Canova</u> <u>Nero</u>

Random - 4 Faces

800x 1600mm

Matt Finish

Random - 4 Faces

800x 1600mm

Matt Finish

Random - 4 Faces

800x 1600mm

Matt Finish

Random - 4 Faces