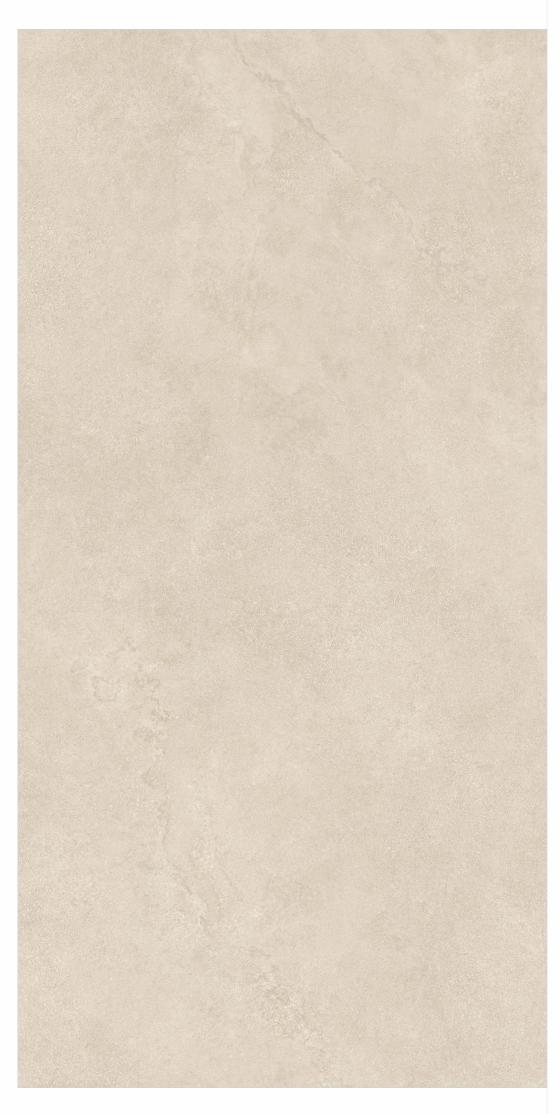

<u>Roslyn</u> <u>Earth</u>

Random - 4 Faces

800x 1600mm

Matt Finish

Random - 4 Faces