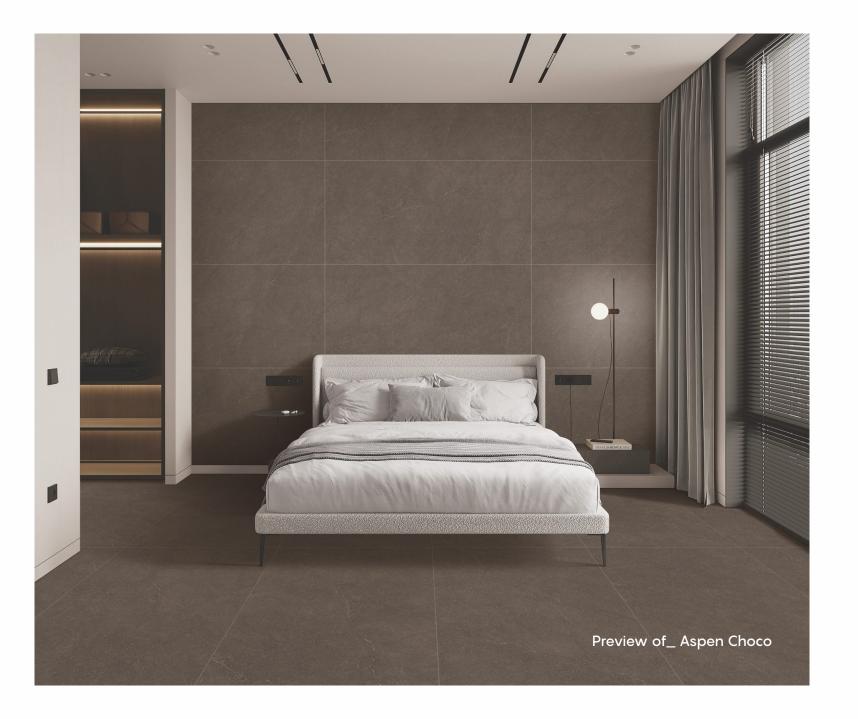

# ASPEN COLLECTION

800x1600mm Matt Finish

The trendsetting tiles elegantly create a blissful arena in your space and the eclectic matt finish strives for perfection in tone, structure and depth. Further, the matt finish perfectly matches today's modern concepts and discreetly defines spaces.

# Aspen Collection

800x 1600mm

Matt Finish

Random - 4 Faces