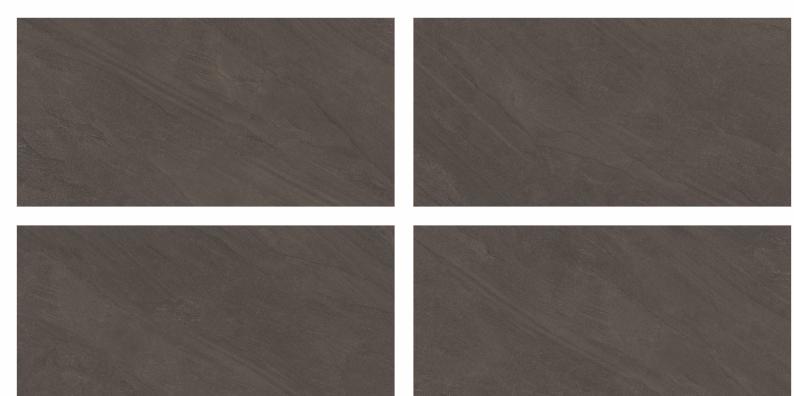

# ROSLYN COLLECTION

800x1600mm Matt Finish

The trendsetting tiles elegantly create a blissful arena in your space and the eclectic matt finish strives for perfection in tone, structure and depth. Further, the matt finish perfectly matches today's modern concepts and discreetly defines spaces.

Matt Finish

<u>Roslyn</u> <u>Nero</u>

Random - 4 Faces

800x 1600mm

Matt Finish

Random - 4 Faces

800x 1600mm

Matt Finish

<u>Roslyn</u> <u>Earth</u>

Random - 4 Faces

800x 1600mm

Matt Finish

Random - 4 Faces