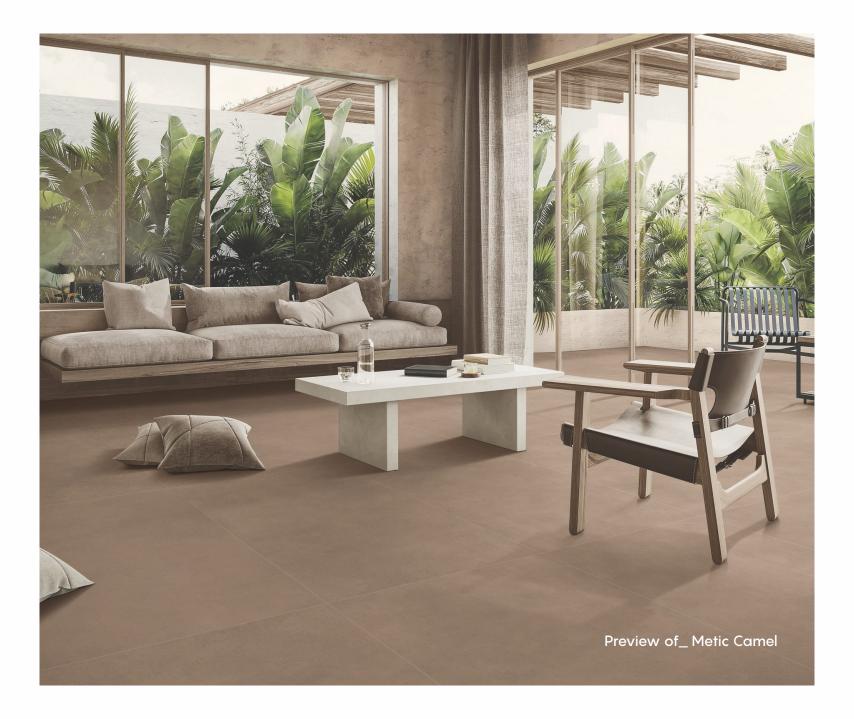

# METIC COLLECTION

800x1600mm Matt Finish

The trendsetting tiles elegantly create a blissful arena in your space and the eclectic matt finish strives for perfection in tone, structure and depth. Further, the matt finish perfectly matches today's modern concepts and discreetly defines spaces.