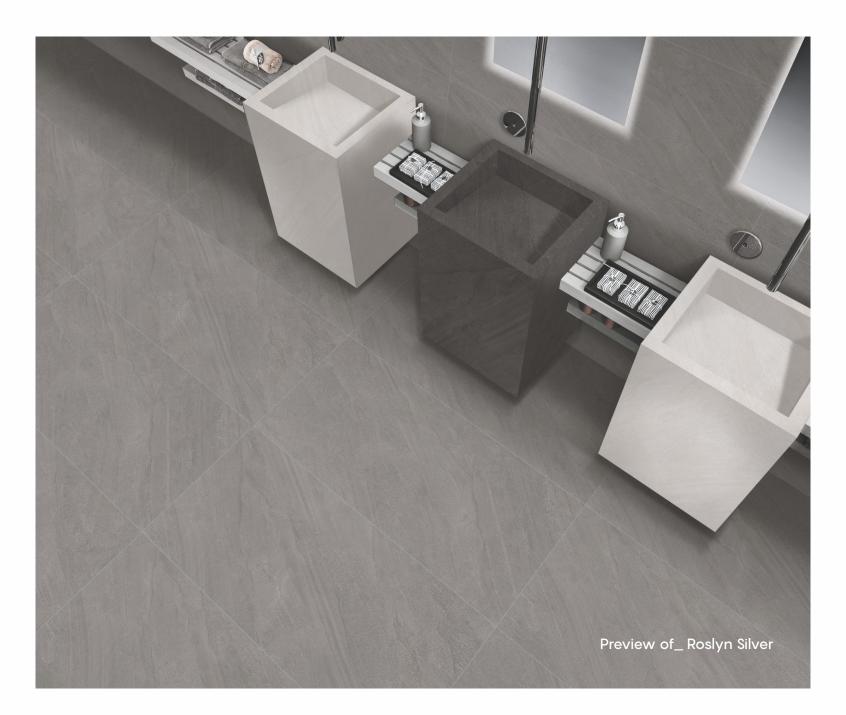

# ROSLYN COLLECTION

800x1600mm Matt Finish

The trendsetting tiles elegantly create a blissful arena in your space and the eclectic matt finish strives for perfection in tone, structure and depth. Further, the matt finish perfectly matches today's modern concepts and discreetly defines spaces.

800x 1600mm

Matt Finish

Random - 4 Faces

800x 1600mm

Matt Finish

Roslyn Silver

Random - 4 Faces

800x 1600mm