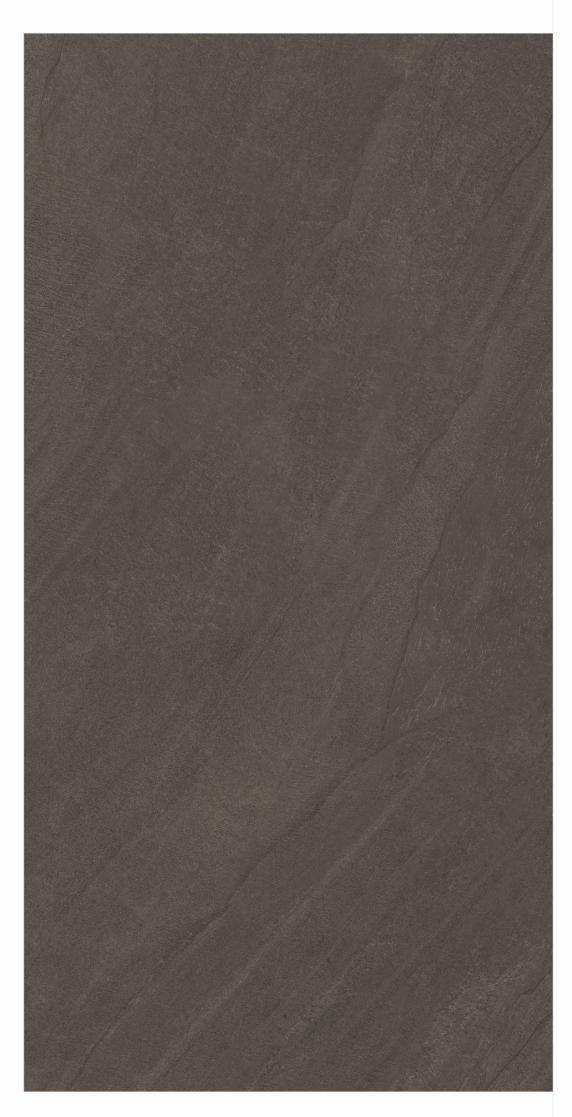

# ROSLYN COLLECTION

800x1600mm Matt Finish

The trendsetting tiles elegantly create a blissful arena in your space and the eclectic matt finish strives for perfection in tone, structure and depth. Further, the matt finish perfectly matches today's modern concepts and discreetly defines spaces.

Matt Finish

<u>Roslyn</u> <u>Nero</u>

Random - 4 Faces

800x 1600mm

Matt Finish

Random - 4 Faces

800x 1600mm

Matt Finish

<u>Roslyn</u> <u>Earth</u>

Random - 4 Faces

800x 1600mm

Matt Finish

Random - 4 Faces