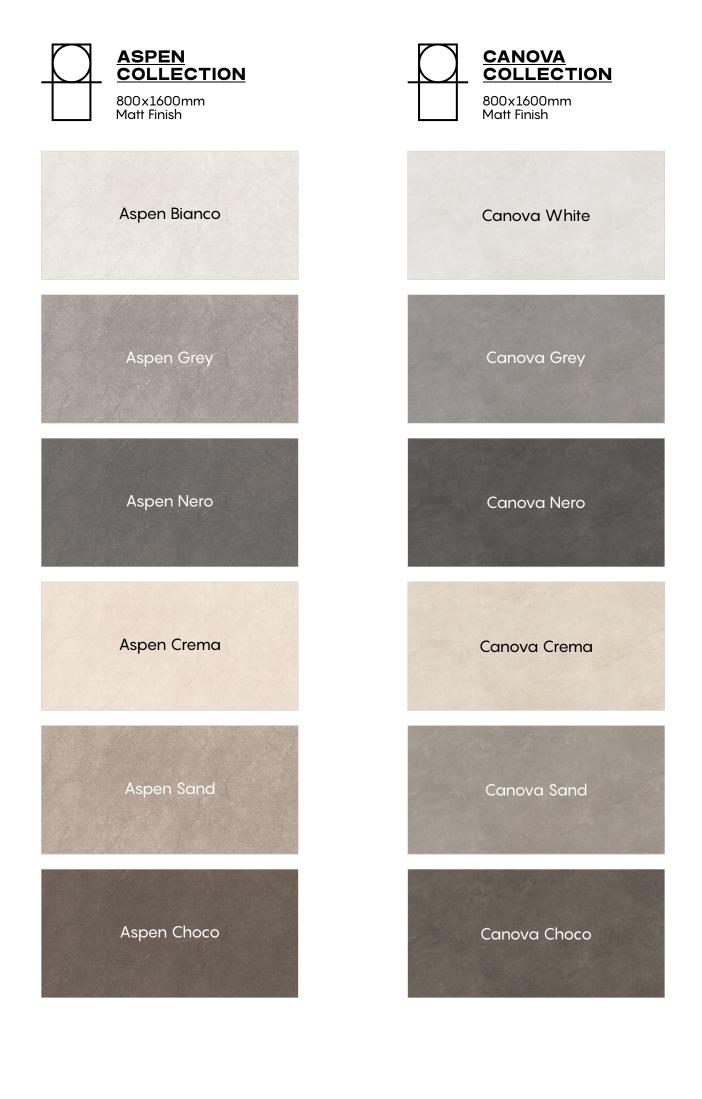

# ASPEN COLLECTION

800x1600mm Matt Finish

The trendsetting tiles elegantly create a blissful arena in your space and the eclectic matt finish strives for perfection in tone, structure and depth. Further, the matt finish perfectly matches today's modern concepts and discreetly defines spaces.

# Aspen Collection

800x 1600mm

Matt Finish

Random - 4 Faces

# CANOVA COLLECTION

800x1600mm Matt Finish

The trendsetting tiles elegantly create a blissful arena in your space and the eclectic matt finish strives for perfection in tone, structure and depth. Further, the matt finish perfectly matches today's modern concepts and discreetly defines spaces.

800x 1600mm

Matt Finish

Random - 4 Faces

800x 1600mm

Matt Finish

Random - 4 Faces

800x 1600mm

Matt Finish