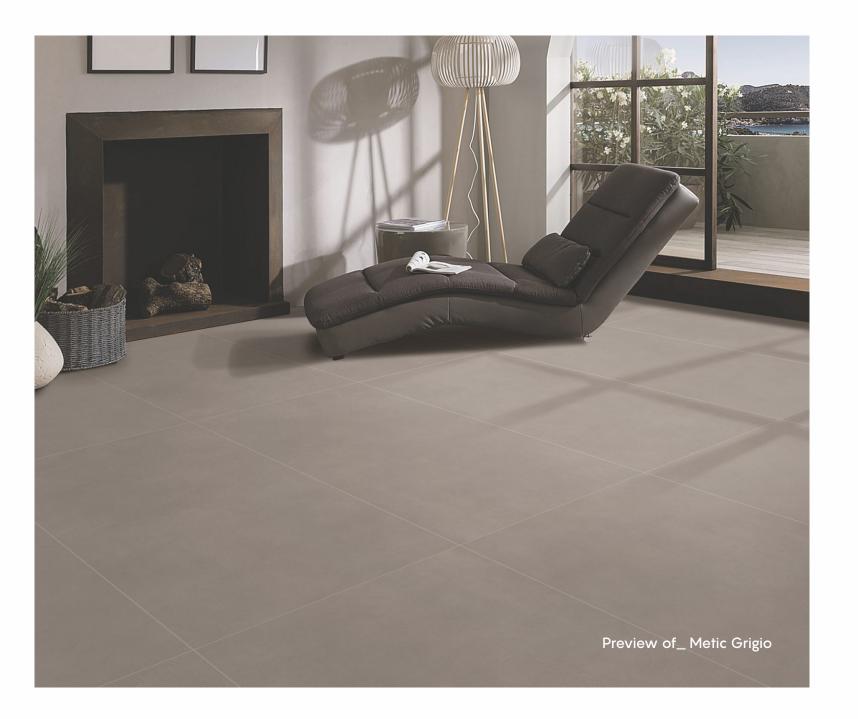

# METIC COLLECTION

800x1600mm Matt Finish

The trendsetting tiles elegantly create a blissful arena in your space and the eclectic matt finish strives for perfection in tone, structure and depth. Further, the matt finish perfectly matches today's modern concepts and discreetly defines spaces.

800x 1600mm

Matt Finish

Random - 4 Faces

800x 1600mm

Matt Finish

Random - 4 Faces

800x 1600mm

Matt Finish