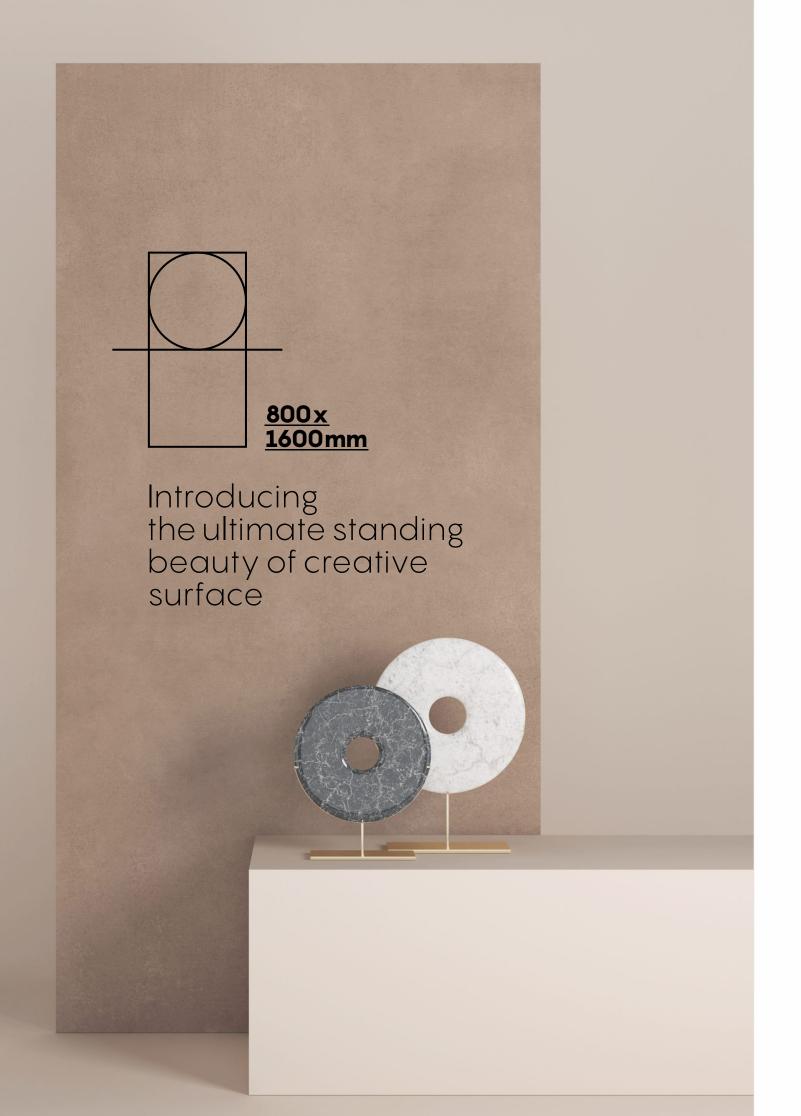

# ASPEN COLLECTION

800x1600mm Matt Finish

The trendsetting tiles elegantly create a blissful arena in your space and the eclectic matt finish strives for perfection in tone, structure and depth. Further, the matt finish perfectly matches today's modern concepts and discreetly defines spaces.