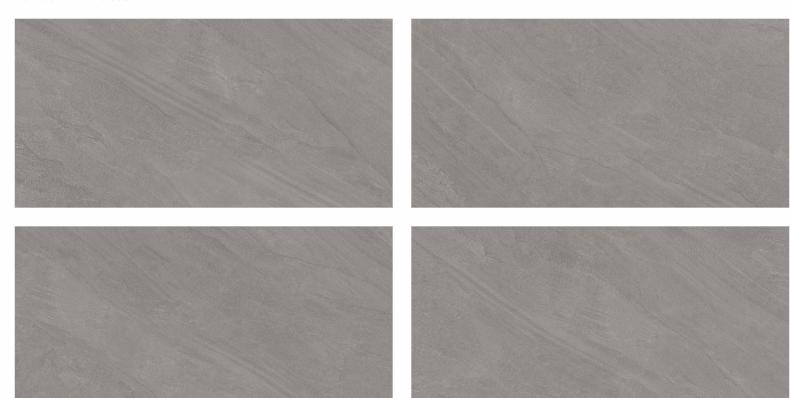

# ROSLYN COLLECTION

800x1600mm Matt Finish

The trendsetting tiles elegantly create a blissful arena in your space and the eclectic matt finish strives for perfection in tone, structure and depth. Further, the matt finish perfectly matches today's modern concepts and discreetly defines spaces.

800x 1600mm

Matt Finish

Random - 4 Faces

800x 1600mm

Matt Finish

Roslyn Silver

Random - 4 Faces

800x 1600mm