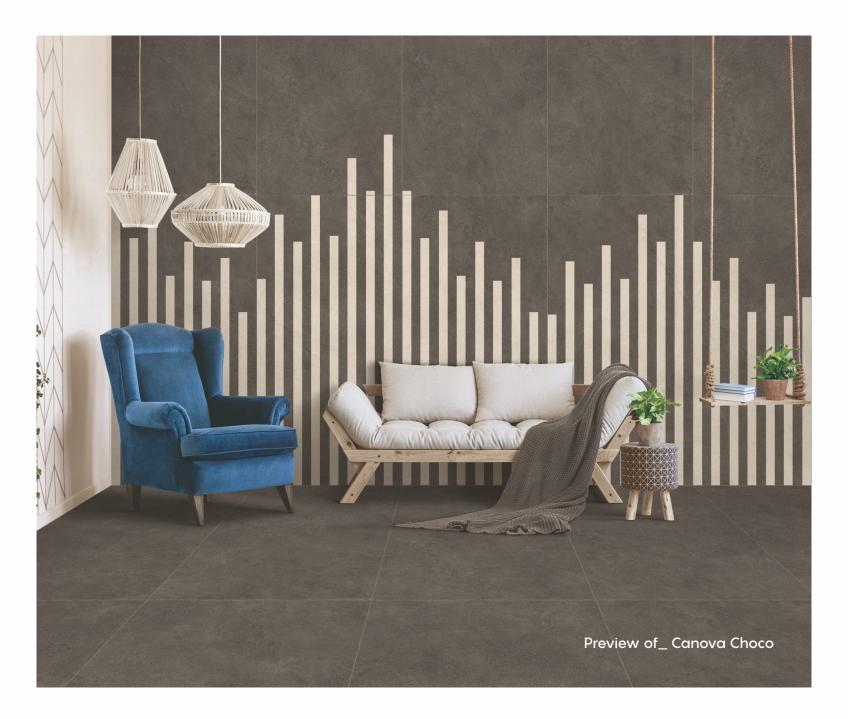

# CANOVA COLLECTION

800x1600mm Matt Finish

The trendsetting tiles elegantly create a blissful arena in your space and the eclectic matt finish strives for perfection in tone, structure and depth. Further, the matt finish perfectly matches today's modern concepts and discreetly defines spaces.