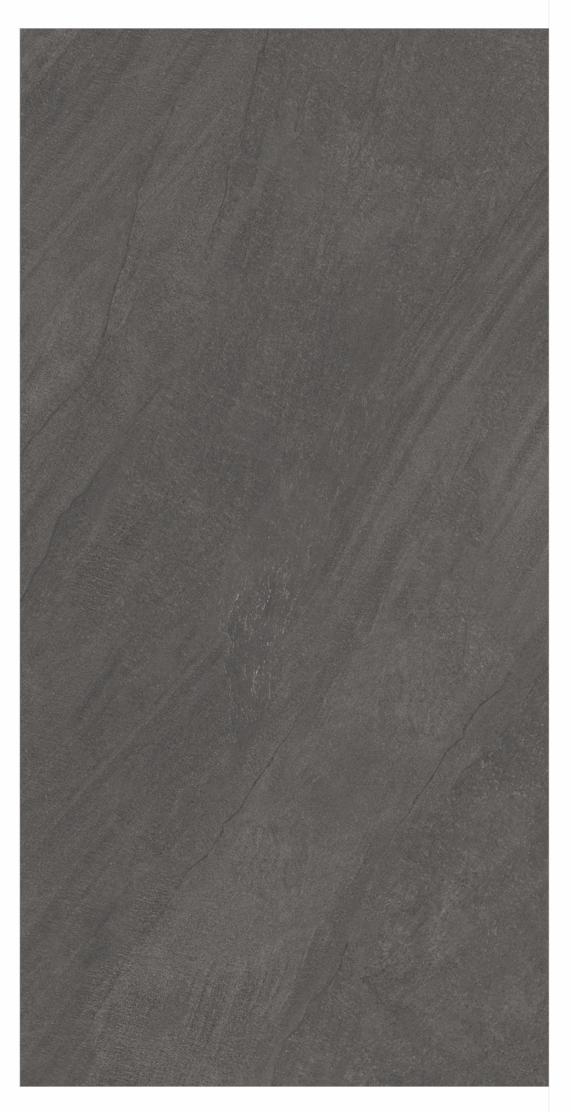

Matt Finish

<u>Roslyn</u> <u>Nero</u>

Random - 4 Faces

800x 1600mm

Matt Finish

Random - 4 Faces

800x 1600mm

Matt Finish