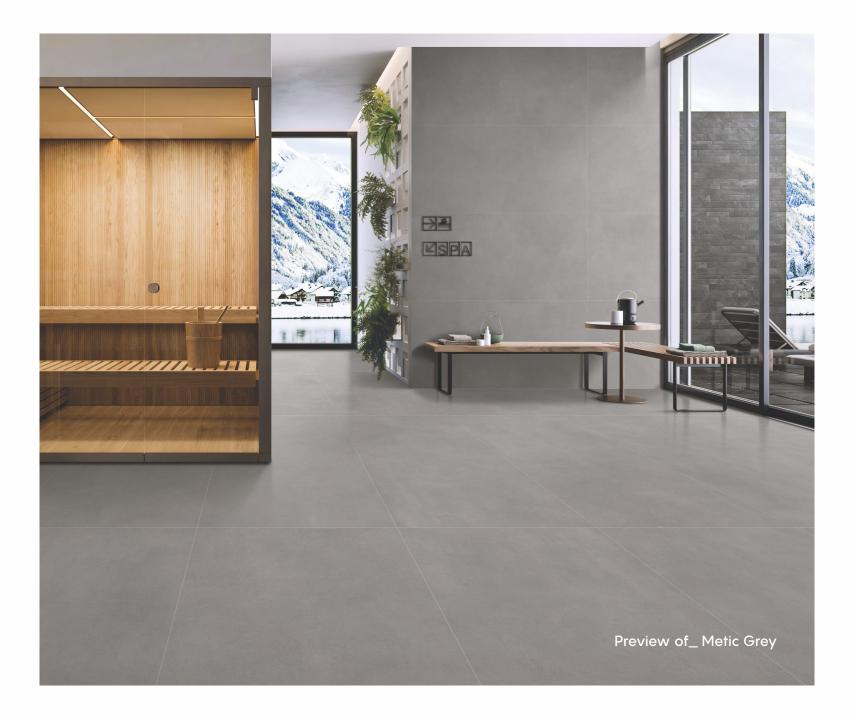

# METIC COLLECTION

800x1600mm Matt Finish

The trendsetting tiles elegantly create a blissful arena in your space and the eclectic matt finish strives for perfection in tone, structure and depth. Further, the matt finish perfectly matches today's modern concepts and discreetly defines spaces.