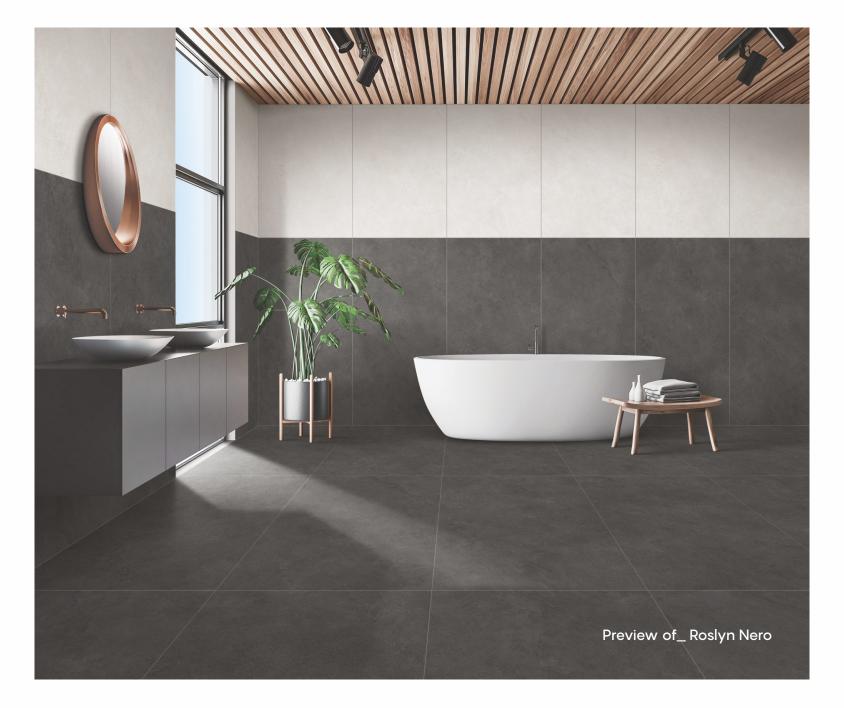

# ROSLYN COLLECTION

800x1600mm Matt Finish

The trendsetting tiles elegantly create a blissful arena in your space and the eclectic matt finish strives for perfection in tone, structure and depth. Further, the matt finish perfectly matches today's modern concepts and discreetly defines spaces.

Matt Finish

<u>Roslyn</u> <u>Nero</u>

Random - 4 Faces

800x 1600mm

Matt Finish

Random - 4 Faces

800x 1600mm

Matt Finish